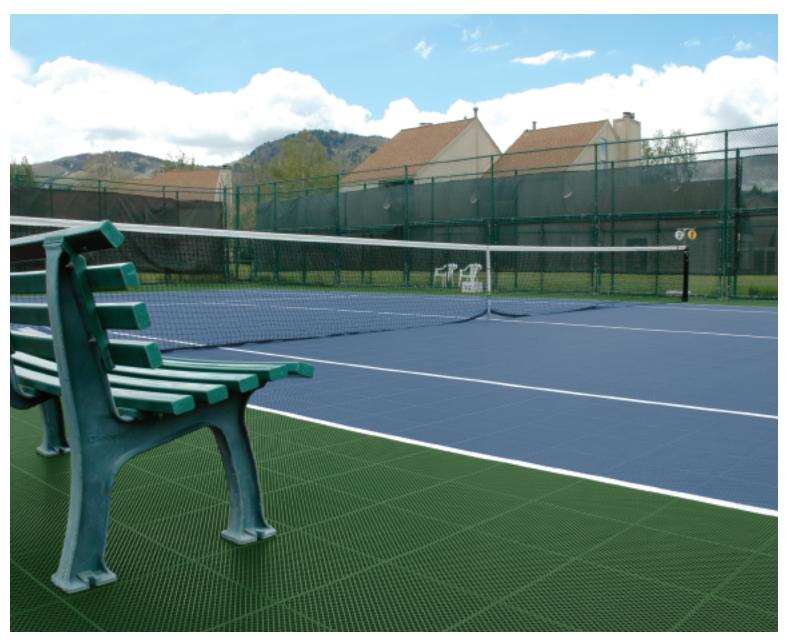

# Power**Game**™

Sport Court® outdoor PowerGame™ surface is used in sports centers around the world and is the ideal solution for your facility, competition venue or backyard game court. Sport Court PowerGame goes over any new or existing hard surface, and outlasts conventional outdoor courts. Regardless of the level of play, athletes of all ages will enjoy the benefits of Sport Court competitive performance and safety at an affordable price.

## **CHAMP** FOR OUTDOOR SPORTS SURFACES

Since 1974, Sport Court has developed more than 50,000 projects worldwide with our network of over 220 independent dealers. We continually surpass the expectations of even the most demanding coaches, players, architects and builders. Our low maintenance courts are unrivaled when it comes to safety and performance.

#### BENEFITS

- Lateral Forgiveness™ Helps reduce joint stress and fatigue
- Fast speed rating by International Tennis Federation
- Patented design A uniform layer surface, that helps whisk away water from the court while providing superior ball bounce and
- Highest safety rating Industry leader in minimizing skin abrasion and providing surface impact protection
- PowerGame™ provides a near identical ball bounce as concrete while providing a best in class, comfortable surface for active and repetitive play