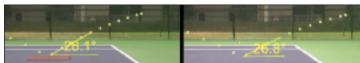

### **Power**Game™ **Sports Surface**

| SYSTEM TYPE       | Modular- Polypropylene                            |
|-------------------|---------------------------------------------------|
| BALL BOUNCE       | ASTM F1551 sec. 31:<br>101.8%                     |
| ROLLING LOAD      | 170 psi                                           |
| FRICTION          | ASTM C1028:<br>Dry / Wet 0.53 / 0.55              |
| HOCK ABSORPTION   | ASTM F 1292*<br>2 feet drop height pass (60.96mm) |
| SURFACE PACE      | ITF CS/01/01-05-133:<br>52.1 (Fast Surface)       |
| RASION RESISTANCE | ASTM D4060:<br>.31 grams                          |
| TILE DIMENSIONS   | 12" x 12" x 5/8"<br>(30.5cm x 30.5cm x 15.8mm)    |

#### BENEFITS

- Lateral Forgiveness™ Helps reduce joint stress and fatigue
- Fast speed rating by International Tennis Federation
- Patented design A uniform layer surface, that helps whisk away water from the court while providing superior ball bounce and
- Highest safety rating Industry leader in minimizing skin abrasion and providing surface impact protection
- PowerGame™ provides a near identical ball bounce as concrete while providing a best in class, comfortable surface for active and repetitive play