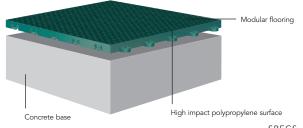

### **Power**Game™ **Sports Surface**

| SYSTEM TYPE       | Modular- Polypropylene                            |
|-------------------|---------------------------------------------------|
| BALL BOUNCE       | ASTM F1551 sec. 31:<br>101.8%                     |
| ROLLING LOAD      | 170 psi                                           |
| FRICTION          | ASTM C1028:<br>Dry / Wet 0.53 / 0.55              |
| HOCK ABSORPTION   | ASTM F 1292*<br>2 feet drop height pass (60.96mm) |
| SURFACE PACE      | ITF CS/01/01-05-133:<br>52.1 (Fast Surface)       |
| RASION RESISTANCE | ASTM D4060:<br>.31 grams                          |
| TILE DIMENSIONS   | 12" x 12" x 5/8"<br>(30.5cm x 30.5cm x 15.8mm)    |

#### BENEFITS

- Lateral Forgiveness™ Helps reduce joint stress and fatigue
- Fast speed rating by International Tennis Federation
- Patented design A uniform layer surface, that helps whisk away water from the court while providing superior ball bounce and
- Highest safety rating Industry leader in minimizing skin abrasion and providing surface impact protection
- PowerGame™ provides a near identical ball bounce as concrete while providing a best in class, comfortable surface for active and repetitive play